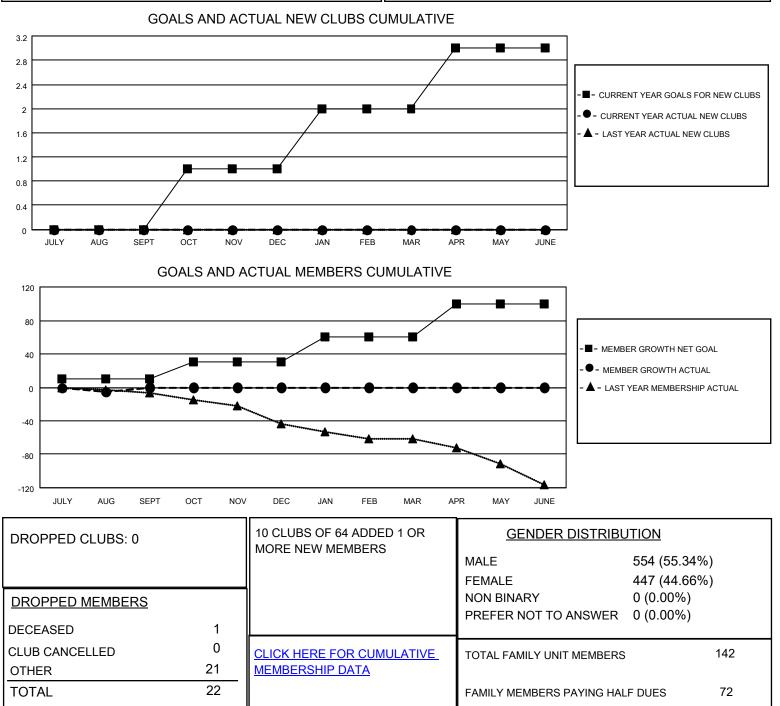

## LOCATION AUSTRALIA

District 201Q2

Results as of: 8/31/2022

| Clubs                 |               |           |               | Members               |                          |                         |                                                    |
|-----------------------|---------------|-----------|---------------|-----------------------|--------------------------|-------------------------|----------------------------------------------------|
| RESULTS FOR 2022-2023 |               |           |               | RESULTS FOR 2022-2023 |                          |                         |                                                    |
| QUARTER               | NEW CLUB GOAL | NEW CLUBS | DROPPED CLUBS | QUARTER ME            | EMBER GROWTH NET<br>GOAL | MEMBER GROWTH<br>ACTUAL | DROPPED<br>MEMBERS ACTUAL<br>(including transfers) |
| JULY/AUG/SEPT         | 0             | 0         | 0             | JULY/AUG/SEPT         | 10                       | 20                      | 22                                                 |
| OCT/NOV/DEC           | 1             | 0         | 0             | OCT/NOV/DEC           | 20                       | 0                       | 0                                                  |
| JAN/FEB/MAR           | 1             | 0         | 0             | JAN/FEB/MAR           | 30                       | 0                       | 0                                                  |
| APR/MAY/JUNE          | 1             | 0         | 0             | APR/MAY/JUNE          | 40                       | 0                       | 0                                                  |